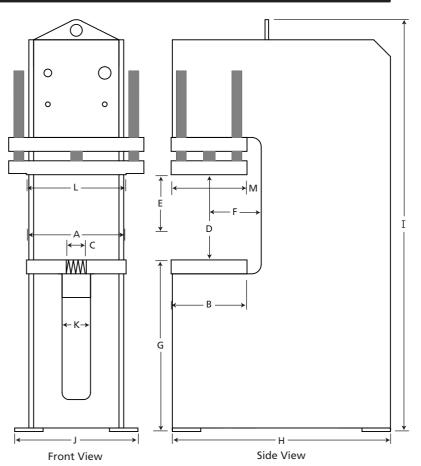

| MODEL NUMBER                       | KEY | CFP-25                       | CFP-50 |
|------------------------------------|-----|------------------------------|--------|
| Tons of force (maximum)            |     | 25                           | 50     |
| Approach speed (inches per minute) |     | 143                          | 164    |
| Press speed (inches per minute)    |     | 21                           | 17     |
| Return speed (inches per minute)   |     | 191                          | 243    |
| Table (left to right)              | Α   | 21                           | 26     |
| Table (front to back)              | В   | 16                           | 20     |
| U-Slot width                       | С   | 4                            | 4      |
| Daylight                           | D   | 18                           | 18     |
| Maximum stroke (adjustable)        | Е   | 12                           | 12     |
| Throat                             | F   | 11                           | 13     |
| Floor to table                     | G   | 36                           | 36     |
| Front to back                      | Н   | 46                           | 58     |
| Height (overall)                   | I   | 87                           | 89     |
| Width                              | J   | 26                           | 31     |
| Clearance                          | K   | 6                            | 6      |
| Upper platen (left to right)       | L   | 21                           | 26     |
| Upper platen (front to back)       | M   | 16                           | 20     |
| Motor HP @ 1750 RPM                |     | 5 HP                         | 10 HP  |
| Voltages available                 |     | 230 / 460 / 575 3 PH. 60 HZ. |        |